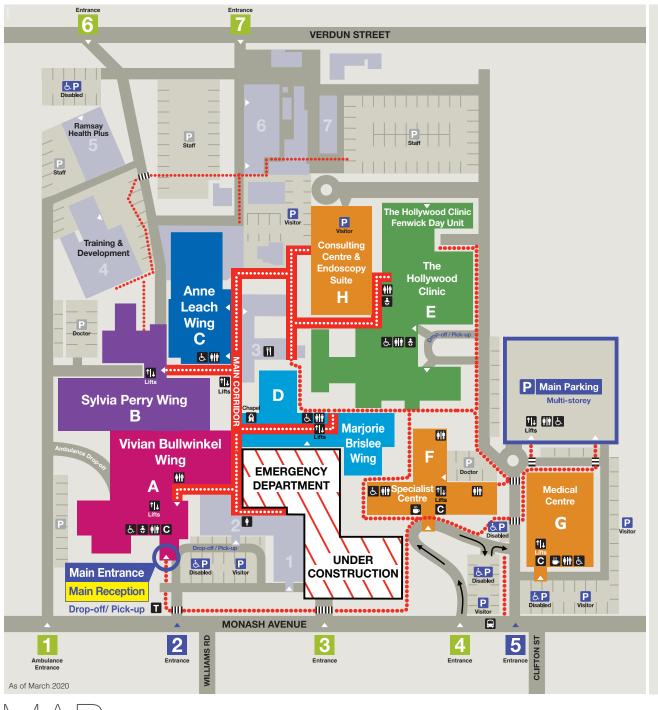

| Wards A–Z                                 |                       |
|-------------------------------------------|-----------------------|
| Angiography Suite                         | Α                     |
| Axford Ward                               | Α                     |
| Carroll Ward                              | В                     |
| Coronary Care Unit (CCU)                  | Α                     |
| Donaldson Ward                            | D                     |
| Day Surgery Unit (DSU)<br>Bullwinkel Wing | A                     |
| Day Surgery Unit (DSU)<br>Perry Wing      | В                     |
| Edwards Ward                              | D                     |
| Endoscopy Suite                           | Н                     |
| Goldsworthy Ward                          | A<br>C<br>D<br>D<br>C |
| Gordon Ward                               | C                     |
| Gosse Ward                                | D                     |
| Gratwick Ward                             | D                     |
| Gurney Ward                               | C                     |
| Howell Ward                               | C                     |
| Intensive Care Unit (ICU)                 | Α                     |
| Murray Ward                               | Α                     |
| Pope Ward                                 | A<br>B                |
| Pre Admission                             | В                     |
| Sadlier Ward                              | В                     |
| Starcevich Ward                           | D                     |
| The Hollywood Clinic                      | E                     |
| THC Edis                                  | E                     |
| THC Fenwick Day Unit                      | E                     |
| THC Ferguson                              | E                     |
| THC Nickoll                               | Е                     |
| Woods Ward                                | В                     |

| Other Services A–Z                           |   |
|----------------------------------------------|---|
| Admissions                                   | Α |
| ATM 1                                        | Α |
| ATM 2                                        | G |
| Cafeteria                                    | 3 |
| Chapel                                       | D |
| Engineering Department                       | 7 |
| Hollywood Medical Centre<br>85 Monash Ave    | G |
| Hollywood Consulting Centre<br>91 Monash Ave | н |
| Hollywood Specialist Centre<br>95 Monash Ave | F |
| Lecture Theatre & Annexe                     | 3 |
| Main Entrance / Main Reception               | Α |
| Nuclear Imaging                              | 2 |
| Pharmacy                                     | 1 |
| Radiology                                    | 2 |
| Ramsay Health Plus                           | 5 |
| Security                                     | Α |
| Supply Department                            | 6 |
| Training & Development                       | 4 |
| Pathology Collection Centre 1                | F |
| Pathology Collection Centre 2                | G |

## Legend

| 3                  |                |  |
|--------------------|----------------|--|
| Baby Changing      | *              |  |
| Bus Stop           |                |  |
| Cafeteria          | TI             |  |
| Chapel             | ₩              |  |
| Coffee Shop        |                |  |
| Concierge          | C              |  |
| Internal Corridors | rnal Corridors |  |
|                    |                |  |

| Footpath             | ••••• | •••••    |
|----------------------|-------|----------|
| Lifts                |       | <b>1</b> |
| Parking (Staff)      |       | Р        |
| Parking (Visitor)    |       | P        |
| Pedestrian Crossin   | ng    | IIII     |
| Public Toilet / Disa | bled  | も前       |
| Taxi Rank            |       |          |